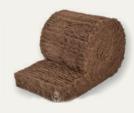

## **SHEEPWOOL INSULATION PRODUCT RANGE**

ISOLENA Premium New technology - for fast installation in high insulation strengths.

Raw density: 20kg/m<sup>3</sup>

Thermal conductivity: tr 0,0359 W/mK

**ISOLENA Optimal** Standard product with support felt for easy fastening.