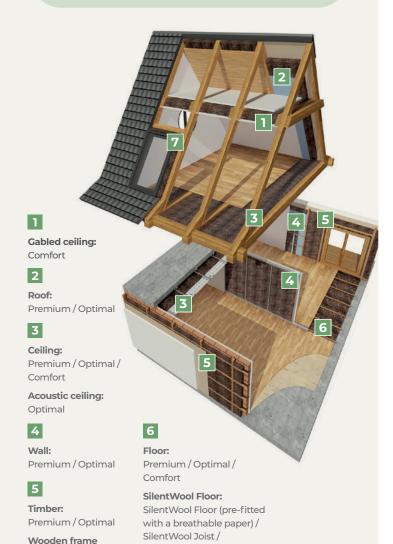

## **SHEEPWOOL INSULATION PRODUCT RANGE**

ISOLENA Premium New technology - for fast installation in high insulation strengths.

Raw density: 20kg/m<sup>3</sup>

Thermal conductivity: tr 0,0359 W/mK

**ISOLENA Optimal** Standard product with support felt for easy fastening.

Raw density: 18kg/m<sup>3</sup>

Thermal conductivity: tr 0,0385 W/mK

**ISOLENA Comfort** Light, good value sheep wool nonwoven.

Raw density: 14kg/m³

Thermal conductivity: tr 0,042 W/mK

**ISOLENA Silentwool** Floor (pre-fitted with a breathable paper). Multi-purpose underfloor acoustic insulation made from pure new sheep's wool and prefitted with a breathable paper.

**SOLENA Silentwool** Joist Acoustic insulation strips for

Carpet Acoustic underlay rolls for the reduction of impact sound transfer under carpeted areas.

**ISOLENA Silentwool** 

Footfall sound improvement: bis 21 DB

Premium / Optimal

construction: Premium / Optimal

Facade:

SilentWool Carpet

Window & Door Filler